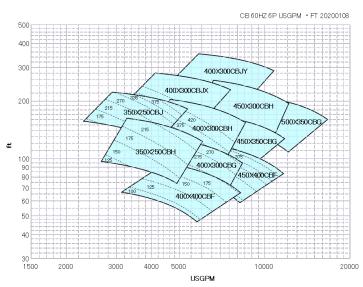

### **PERFORMANCE RANGE**

Detailed performance and technical data available at pumpsebara.com/products/cb/

### **Specifications:**

- Capacity: to 16,375 gpm (3719 m3/hr)
- Head: to 492 feet (150 m)
- Power Range: 7.5 to 1,000 hp (5.5 750 kW)
- Working pressure: 232 psi (16 BAR) max
- Discharge Size: to 16 inch (400 mm)
- Temperature: 32 to 176°F (0 to 80°C)