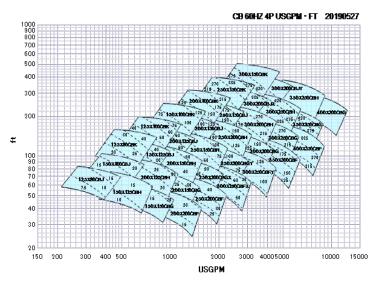

### **PERFORMANCE RANGE**

Detailed performance and technical data available at pumpsebara.com/products/cb/

### **Specifications:**

- Capacity: to 16,375 gpm (3719 m3/hr)
- Head: to 492 feet (150 m)
- Power Range: 7.5 to 1,000 hp (5.5 750 kW)
- Working pressure: 232 psi (16 BAR) max
- Discharge Size: to 16 inch (400 mm)
- Temperature: 32 to 176°F (0 to 80°C)