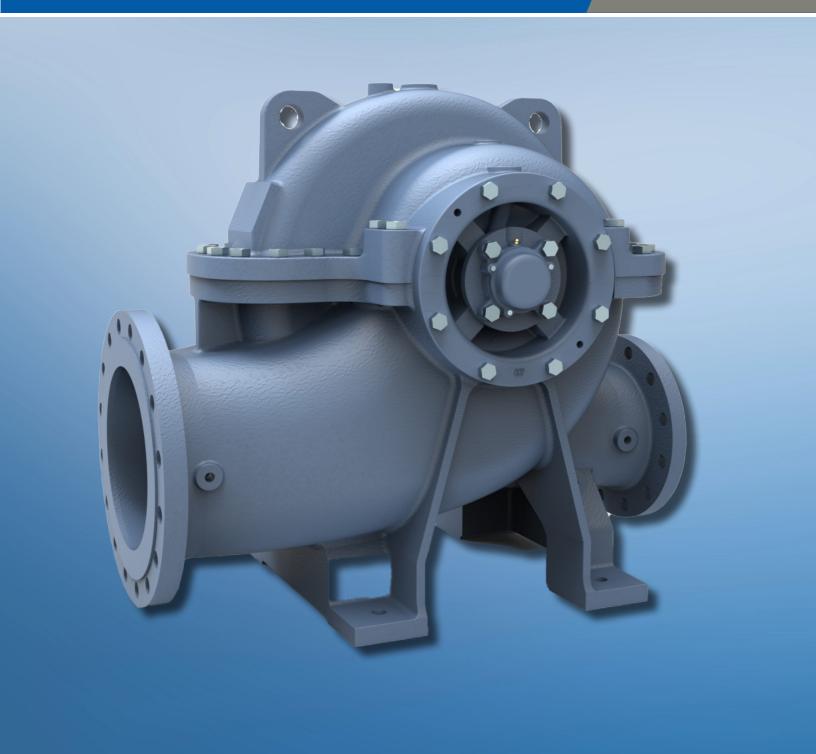

# **Model CB**

# Single Stage Horizontal Split Case Pump

SURFACE PUMPS

SURFACE PUMPS

#### Features:

- High efficiency impeller for energy savings.
- Compact design for space savings.
- Shielded bearings for reduced maintenance.