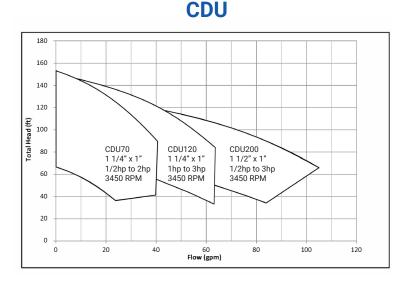

#### **PERFORMANCE RANGE**

#### Specifications:

- Suction Size: 1 1/4" to 1 1/2" NPT Thread
- Discharge Size: 1" NPT Thread
- Power Range: 1/2 to 5 hp
- Capacity: 5 to 105 gpm
- Head: 3 to 255 feet
- Liquid: Clean Water