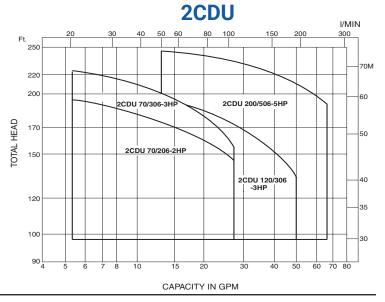

#### **PERFORMANCE RANGE**

#### Specifications:

- Suction Size: 1 1/4" to 1 1/2" NPT Thread
- Discharge Size: 1" NPT Thread
- Power Range: 1/2 to 5 hp
- Capacity: 5 to 105 gpm
- Head: 3 to 255 feet
- Liquid: Clean Water