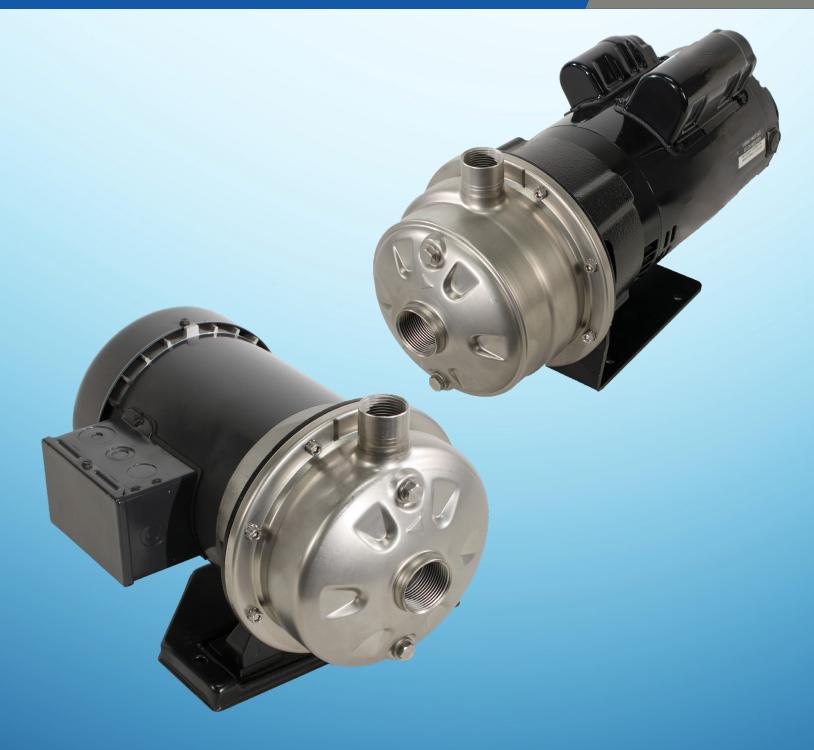

#### Features:

- Close coupled design saves space; simplifies maintenance and installation.
- Stainless steel liquid end components high quality; corrosion resistance
- Versatile mounting- can be installed horizontally or vertically.
- Back pull out construction- allows for assembly and overhaul of the impeller and seal without distorting suction and discharge connections.
- Top centerline discharge and foot support under casing ensures self-venting and reduces misalignment from pipe loads.
- High operating efficiency lowers operating costs.
- High quality mechanical shaft seals and o-rings available for standard pumping requirements or optional high temperature and chemical duty operation.
- Available as a complete pump or as a kit.