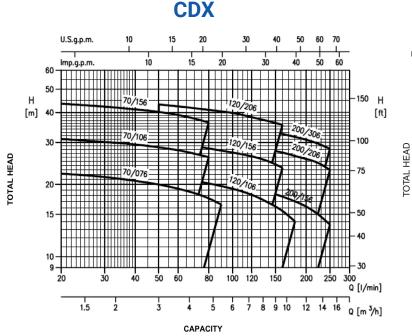

## **PERFORMANCE RANGE**

# Specifications:

- Suction Size: 1 1/4" to 1 1/2" NPT Thread
- Discharge Size: 1" NPT Thread
- Power Range: 3/4 to 5 hp
- Capacity: 5 to 66 gpm
- Head: 40 to 255 feet
- · Liquid: Clean Water