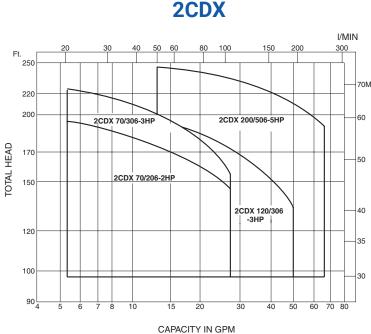

## **PERFORMANCE RANGE**

# Specifications:

- Suction Size: 1 1/4" to 1 1/2" NPT Thread
- Discharge Size: 1" NPT Thread
- Power Range: 3/4 to 5 hp
- Capacity: 5 to 66 gpm
- Head: 40 to 255 feet
- · Liquid: Clean Water