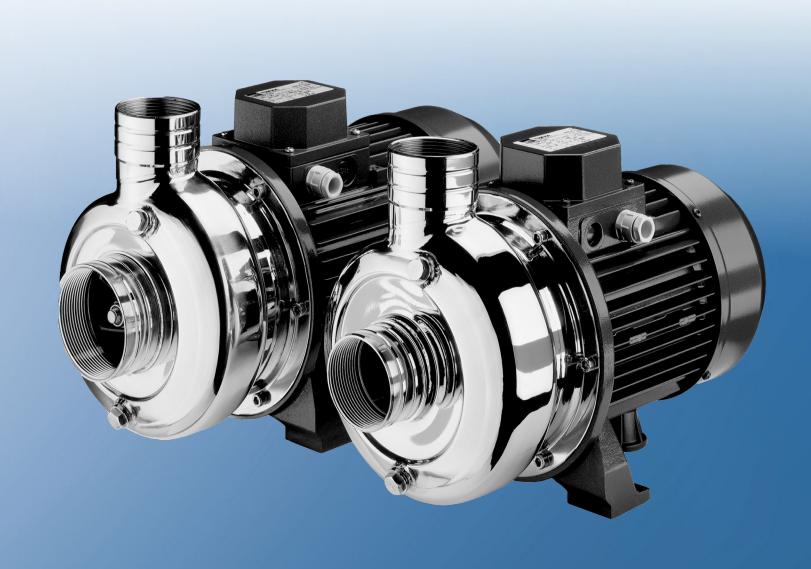

### **Model DWO**

#### Features:

- Open impeller suitable for suspended solids in liquid and dirty water; solids handling to 3/4" (spherical)
- Close coupled design saves space; simplifies maintenance and installation
- Stainless steel liquid end components high quality; corrosion resistance, NPT threaded connections, hose barb connections
- Back pullout construction assembly and overhaul of the impeller and seal without distorting suction and discharge connections
- Top centerline discharge and foot support under casing ensures self-venting and reduces misalignment from pipe loads
- High operating efficiency lowers operating costs
- High quality mechanical shaft seals and o-rings available for standard pumping requirements or optional high temperature and chemical duty operation
- TEFC motors, IEC motors manufactured by EBARA Corporation