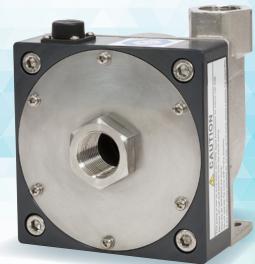

# PM CANNED MOTOR PUMP MODEL SSPD

## Features

- ◆Ultimate compact size : Downsizing by 97% compared with our existing canned motor pumps (Model SXA)
- ◆Ultimate lightweight : Downsizing by 93% compared with our existing canned motor pumps (Model SXA)
- ◆Leak free/sealless
- ◆High Efficiency

| ■ Dimensional Drawing |     |       |       |    |     |     |        |  |  |  |  |
|-----------------------|-----|-------|-------|----|-----|-----|--------|--|--|--|--|
| unit : mm             |     |       |       |    |     |     |        |  |  |  |  |
| Model                 | kW  | SA    | DA    | L  | W   | Н   | Weight |  |  |  |  |
| SSPD                  | 1.1 | Rc3/4 | Rc3/4 | 89 | 120 | 140 | 4kg    |  |  |  |  |