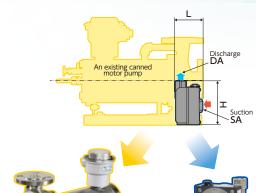

# ■ Typical application

◆The goods have advantages to incorporate an apparatus for OEM machines due to compact and lightweight [Pharmaceutical, Healthcare, Battery production, Semiconductor manufacturing process]

## Features

- ◆Ultimate compact size : Downsizing by 97% compared with our existing canned motor pumps (Model SXA)
- ◆Ultimate lightweight : Downsizing by 93% compared with our existing canned motor pumps (Model SXA)
- ◆Leak free/sealless
- ◆High Efficiency

Model SXA (Existing model/Weight 52kg)